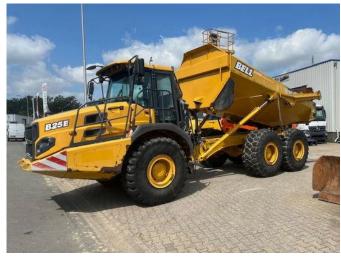

#### Bell B 25 E 6x6

# Description

 $BELL\ B\ 25\ E\ 6x6\ Dumptruck\ Year\ of\ construction:\ 2019\ 7300\ Working\ hours\ Central\ lubrication\ Body\ heating\ Tailgate\ Air\ conditioning\ Mercedes\ OM\ 936\ LA\ Engine$ 