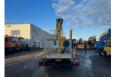

## Description

DAF LF 45 Year of construction 2003 291727 KM Manual transmission Ruthmann Steiger TK 250 Year of construction 2003 25 meter working height 2 Persons 40 KG When loaded