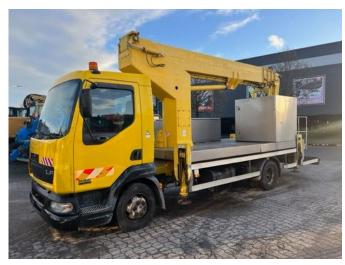

# DAF LF 45

## General features

| Brand                      | DAF               |
|----------------------------|-------------------|
| Model                      | LF 45             |
| Subcategory                | Mounted boom lift |
| Odometer reading           | 291.729km         |
| Construction year          | 2003              |
| Date of first registration | 15-08-2003        |
| Color                      | yellow            |
| Condition                  | Used              |
| General condition          | Very good         |
| Fuel                       | Diesel            |
|                            |                   |
| Emission class             | Euro 5            |

## Description

DAF LF 45 Year of construction 2003 291727 KM Manual transmission Ruthmann Steiger TK 250 Year of construction 2003 25 meter working height 2 Persons 40 KG When loaded