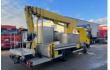

## Description

DAF LF 45 Year of construction 2003 291727 KM Manual transmission Ruthmann Steiger TK 250 Year of construction 2003 25 meter working height 2 Persons 40 KG When loaded