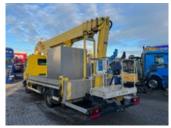

## Description

DAF LF 45 Year of construction 2003 291727 KM Manual transmission Ruthmann Steiger TK 250 Year of construction 2003 25 meter working height 2 Persons 40 KG When loaded