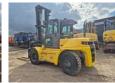

### General features

| Brand             | Hyundai   |
|-------------------|-----------|
| Subcategory       | Forklift  |
| Construction year | 2016      |
| Hourmeter reading | 4896      |
| Condition         | Used      |
| General condition | Very good |

#### Characteristics

| Cabin            | Closed  |
|------------------|---------|
| Lifting capacity | 8.000kg |
| Lifting height   | 4.040mm |

## Description

 $Hyundai\,80D-9\,Year\,off\,construction\,2016\,4890\,Working\,hours\,8000\,KG\,Loading\,capacity\,12.251\,KG\,Own\,wheigt\,Working\,Height\,4040MM\,3\,Gear\,Gearbox\,Permitted\,for\,driving\,on\,the\,street$ 