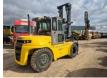

# Hyundai 80D-9 80D-9

### General features

| Brand             | Hyundai   |
|-------------------|-----------|
| Subcategory       | Forklift  |
| Construction year | 2016      |
| Hourmeter reading | 4896      |
| Condition         | Used      |
| General condition | Very good |

#### Characteristics

| Cabin            | Closed  |
|------------------|---------|
| Lifting capacity | 8.000kg |
| Lifting height   | 4.040mm |

## Description

 $Hyundai\,80D-9\,Year\,off\,construction\,2016\,4890\,Working\,hours\,8000\,KG\,Loading\,capacity\,12.251\,KG\,Own\,wheigt\,Working\,Height\,4040MM\,3\,Gear\,Gearbox\,Permitted\,for\,driving\,on\,the\,street$ 