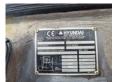

### General features

| Brand             | Hyundai   |
|-------------------|-----------|
| Subcategory       | Forklift  |
| Construction year | 2016      |
| Hourmeter reading | 4896      |
| Condition         | Used      |
| General condition | Very good |

## Description

 $Hyundai\,80D-9\,Year\,off\,construction\,2016\,4890\,Working\,hours\,8000\,KG\,Loading\,capacity\,12.251\,KG\,Own\,wheigt\,Working\,Height\,4040MM\,3\,Gear\,Gearbox\,Permitted\,for\,driving\,on\,the\,street$ 