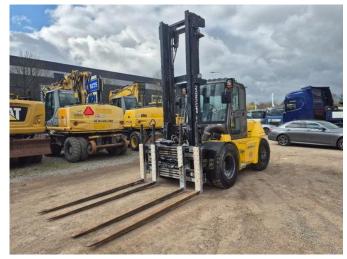

# Hyundai 80D-9 80D-9

### General features

| Brand             | Hyundai   |
|-------------------|-----------|
| Subcategory       | Forklift  |
| Construction year | 2016      |
| Hourmeter reading | 4896      |
| Condition         | Used      |
| General condition | Very good |

#### Characteristics

| Cabin            | Closed  |
|------------------|---------|
| Lifting capacity | 8.000kg |
| Lifting height   | 4.040mm |

## Description

 $Hyundai\,80D-9\,Year\,off\,construction\,2016\,4890\,Working\,hours\,8000\,KG\,Loading\,capacity\,12.251\,KG\,Own\,wheigt\,Working\,Height\,4040MM\,3\,Gear\,Gearbox\,Permitted\,for\,driving\,on\,the\,street$ 