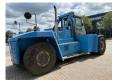

### Description

Capacity & Dimensions • Rated lifting capacity (COG 1200mm): 42ton • Centre of gravity: 1200mm • Total weight: 51.9ton • Total width: 4150mm • Construction height: 3725mm • Turning radius: 7.4m © Performance • Lifting height: 5m • Travel speed: 23km/h (with load) / 26km/h (without load) • Lifting speed: 0.25m/s (with load) / 0.35m/s (without load) • Lowering speed with load: 0.4m/s / with load 0.25m/s • Max. gradeability: 79% Engine & transmission • Engine manufacturer: Volvo • Engine type: TAD1171VE • Engine power: 265kW • Displacement: 10.84l • Number of cylinders: 6 • Max torque: 1785Nm @ 2100rpm • Emission level: Euro IV • Transmission type: Type W (hydrostatic / mechanical)