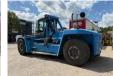

### Description

Capacity & Dimensions • Rated lifting capacity (COG 1200mm): 42ton • Centre of gravity: 1200mm • Total weight: 51.9ton • Total width: 4150mm • Construction height: 3725mm • Turning radius: 7.4m © Performance • Lifting height: 5m • Travel speed: 23km/h (with load) / 26km/h (without load) • Lifting speed: 0.25m/s (with load) / 0.35m/s (without load) • Lowering speed with load: 0.4m/s / with load 0.25m/s • Max. gradeability: 79% Engine & transmission • Engine manufacturer: Volvo • Engine type: TAD1171VE • Engine power: 265kW • Displacement: 10.84l • Number of cylinders: 6 • Max torque: 1785Nm @ 2100rpm • Emission level: Euro IV • Transmission type: Type W (hydrostatic / mechanical)