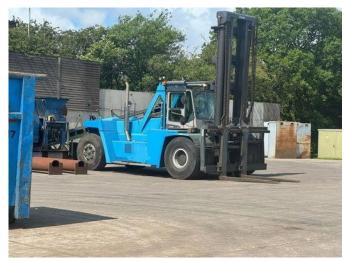

# Kalmar DFC 420 - 12 DFC 420-12

### Description

Capacity & Dimensions • Rated lifting capacity (COG 1200mm): 42ton • Centre of gravity: 1200mm • Total weight: 51.9ton • Total width: 4150mm • Construction height: 3725mm • Turning radius: 7.4m © Performance • Lifting height: 5m • Travel speed: 23km/h (with load) / 26km/h (without load) • Lifting speed: 0.25m/s (with load) / 0.35m/s (without load) • Lowering speed with load: 0.4m/s / with load 0.25m/s • Max. gradeability: 79% Engine & transmission • Engine manufacturer: Volvo • Engine type: TAD1171VE • Engine power: 265kW • Displacement: 10.84l • Number of cylinders: 6 • Max torque: 1785Nm @ 2100rpm • Emission level: Euro IV • Transmission type: Type W (hydrostatic / mechanical)