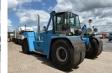

### Description

Capacity & Dimensions • Rated lifting capacity (COG 1200mm): 42ton • Centre of gravity: 1200mm • Total weight: 51.9ton • Total width: 4150mm • Construction height: 3725mm • Turning radius: 7.4m © Performance • Lifting height: 5m • Travel speed: 23km/h (with load) / 26km/h (without load) • Lifting speed: 0.25m/s (with load) / 0.35m/s (without load) • Lowering speed with load: 0.4m/s / with load 0.25m/s • Max. gradeability: 79% Engine & transmission • Engine manufacturer: Volvo • Engine type: TAD1171VE • Engine power: 265kW • Displacement: 10.84l • Number of cylinders: 6 • Max torque: 1785Nm @ 2100rpm • Emission level: Euro IV • Transmission type: Type W (hydrostatic / mechanical)