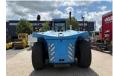

### Description

Capacity & Dimensions • Rated lifting capacity (COG 1200mm): 42ton • Centre of gravity: 1200mm • Total weight: 51.9ton • Total width: 4150mm • Construction height: 3725mm • Turning radius: 7.4m © Performance • Lifting height: 5m • Travel speed: 23km/h (with load) / 26km/h (without load) • Lifting speed: 0.25m/s (with load) / 0.35m/s (without load) • Lowering speed with load: 0.4m/s / with load 0.25m/s • Max. gradeability: 79% Engine & transmission • Engine manufacturer: Volvo • Engine type: TAD1171VE • Engine power: 265kW • Displacement: 10.84l • Number of cylinders: 6 • Max torque: 1785Nm @ 2100rpm • Emission level: Euro IV • Transmission type: Type W (hydrostatic / mechanical)