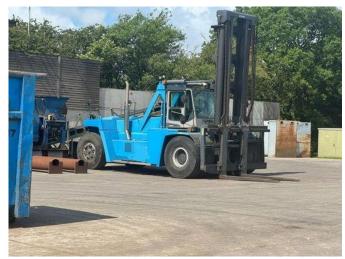

# Kalmar DFC 420 - 12 DFC 420-12

### Description

Capacity & Dimensions • Rated lifting capacity (COG 1200mm): 42ton • Centre of gravity: 1200mm • Total weight: 51.9ton • Total width: 4150mm • Construction height: 3725mm • Turning radius: 7.4m © Performance • Lifting height: 5m • Travel speed: 23km/h (with load) / 26km/h (without load) • Lifting speed: 0.25m/s (with load) / 0.35m/s (without load) • Lowering speed with load: 0.4m/s / with load 0.25m/s • Max. gradeability: 79% Engine & transmission • Engine manufacturer: Volvo • Engine type: TAD1171VE • Engine power: 265kW • Displacement: 10.84l • Number of cylinders: 6 • Max torque: 1785Nm @ 2100rpm • Emission level: Euro IV • Transmission type: Type W (hydrostatic / mechanical)