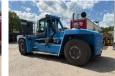

# Kalmar DFC 420 - 12 DFC 420-12

### Description

Capacity & Dimensions • Rated lifting capacity (COG 1200mm): 42ton • Centre of gravity: 1200mm • Total weight: 51.9ton • Total width: 4150mm • Construction height: 3725mm • Turning radius: 7.4m © Performance • Lifting height: 5m • Travel speed: 23km/h (with load) / 26km/h (without load) • Lifting speed: 0.25m/s (with load) / 0.35m/s (without load) • Lowering speed with load: 0.4m/s / with load 0.25m/s • Max. gradeability: 79% Engine & transmission • Engine manufacturer: Volvo • Engine type: TAD1171VE • Engine power: 265kW • Displacement: 10.84l • Number of cylinders: 6 • Max torque: 1785Nm @ 2100rpm • Emission level: Euro IV • Transmission type: Type W (hydrostatic / mechanical)