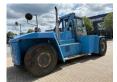

# Kalmar DFC 420 - 12 DFC 420-12

### Description

Capacity & Dimensions • Rated lifting capacity (COG 1200mm): 42ton • Centre of gravity: 1200mm • Total weight: 51.9ton • Total width: 4150mm • Construction height: 3725mm • Turning radius: 7.4m © Performance • Lifting height: 5m • Travel speed: 23km/h (with load) / 26km/h (without load) • Lifting speed: 0.25m/s (with load) / 0.35m/s (without load) • Lowering speed with load: 0.4m/s / with load 0.25m/s • Max. gradeability: 79% Engine & transmission • Engine manufacturer: Volvo • Engine type: TAD1171VE • Engine power: 265kW • Displacement: 10.84l • Number of cylinders: 6 • Max torque: 1785Nm @ 2100rpm • Emission level: Euro IV • Transmission type: Type W (hydrostatic / mechanical)