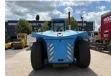

# Kalmar DFC 420 - 12 DFC 420-12

### Description

Capacity & Dimensions • Rated lifting capacity (COG 1200mm): 42ton • Centre of gravity: 1200mm • Total weight: 51.9ton • Total width: 4150mm • Construction height: 3725mm • Turning radius: 7.4m © Performance • Lifting height: 5m • Travel speed: 23km/h (with load) / 26km/h (without load) • Lifting speed: 0.25m/s (with load) / 0.35m/s (without load) • Lowering speed with load: 0.4m/s / with load 0.25m/s • Max. gradeability: 79% Engine & transmission • Engine manufacturer: Volvo • Engine type: TAD1171VE • Engine power: 265kW • Displacement: 10.84l • Number of cylinders: 6 • Max torque: 1785Nm @ 2100rpm • Emission level: Euro IV • Transmission type: Type W (hydrostatic / mechanical)