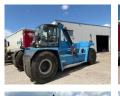

# Kalmar DFC 420 - 12 DFC 420-12

### Description

Capacity & Dimensions • Rated lifting capacity (COG 1200mm): 42ton • Centre of gravity: 1200mm • Total weight: 51.9ton • Total width: 4150mm • Construction height: 3725mm • Turning radius: 7.4m © Performance • Lifting height: 5m • Travel speed: 23km/h (with load) / 26km/h (without load) • Lifting speed: 0.25m/s (with load) / 0.35m/s (without load) • Lowering speed with load: 0.4m/s / with load 0.25m/s • Max. gradeability: 79% Engine & transmission • Engine manufacturer: Volvo • Engine type: TAD1171VE • Engine power: 265kW • Displacement: 10.84l • Number of cylinders: 6 • Max torque: 1785Nm @ 2100rpm • Emission level: Euro IV • Transmission type: Type W (hydrostatic / mechanical)