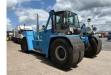

# Kalmar DFC 420 - 12 DFC 420-12

### Description

Capacity & Dimensions • Rated lifting capacity (COG 1200mm): 42ton • Centre of gravity: 1200mm • Total weight: 51.9ton • Total width: 4150mm • Construction height: 3725mm • Turning radius: 7.4m © Performance • Lifting height: 5m • Travel speed: 23km/h (with load) / 26km/h (without load) • Lifting speed: 0.25m/s (with load) / 0.35m/s (without load) • Lowering speed with load: 0.4m/s / with load 0.25m/s • Max. gradeability: 79% Engine & transmission • Engine manufacturer: Volvo • Engine type: TAD1171VE • Engine power: 265kW • Displacement: 10.84l • Number of cylinders: 6 • Max torque: 1785Nm @ 2100rpm • Emission level: Euro IV • Transmission type: Type W (hydrostatic / mechanical)