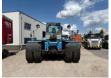

# Kalmar DFC 420 - 12 DFC 420-12

### Description

Capacity & Dimensions • Rated lifting capacity (COG 1200mm): 42ton • Centre of gravity: 1200mm • Total weight: 51.9ton • Total width: 4150mm • Construction height: 3725mm • Turning radius: 7.4m © Performance • Lifting height: 5m • Travel speed: 23km/h (with load) / 26km/h (without load) • Lifting speed: 0.25m/s (with load) / 0.35m/s (without load) • Lowering speed with load: 0.4m/s / with load 0.25m/s • Max. gradeability: 79% Engine & transmission • Engine manufacturer: Volvo • Engine type: TAD1171VE • Engine power: 265kW • Displacement: 10.84l • Number of cylinders: 6 • Max torque: 1785Nm @ 2100rpm • Emission level: Euro IV • Transmission type: Type W (hydrostatic / mechanical)