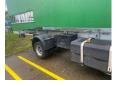

### Description

MAN TGL 12.190 Year of construction 2019 80,000 KM Electrically powered Automatic Including charger and battery pack Had a short circuit