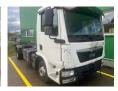

# MAN TGL 12.190

# General features

| Brand             | MAN         |
|-------------------|-------------|
| Model             | TGL 12.190  |
| Subcategory       | Chassis cab |
| Odometer reading  | 80.003km    |
| Construction year | 2019        |
| Color             | white       |
| Condition         | Used        |
| Fuel              | Electric    |
| Emission class    | Euro 6      |

### MAN TGL 12.190

# **Technical specifications**

| Number of axes     | 2         |
|--------------------|-----------|
| Axis configuration | 4x2       |
| Transmission       | Automatic |
| assets             | 140kw     |

### Description

MAN TGL 12.190 Year of construction 2019 80,000 KM Electrically powered Automatic Including charger and battery pack Had a short circuit