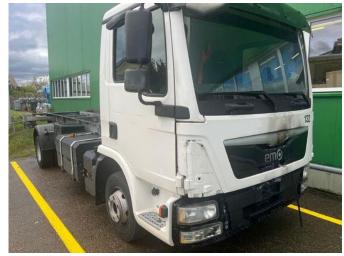

# MAN TGL 12.190

# General features

| Brand             | MAN         |
|-------------------|-------------|
| Model             | TGL 12.190  |
| Subcategory       | Chassis cab |
| Odometer reading  | 80.003km    |
| Construction year | 2019        |
| Color             | white       |
| Condition         | Used        |
| Fuel              | Electric    |
| Emission class    | Euro 6      |

### Description

MAN TGL 12.190 Year of construction 2019 80,000 KM Electrically powered Automatic Including charger and battery pack Had a short circuit